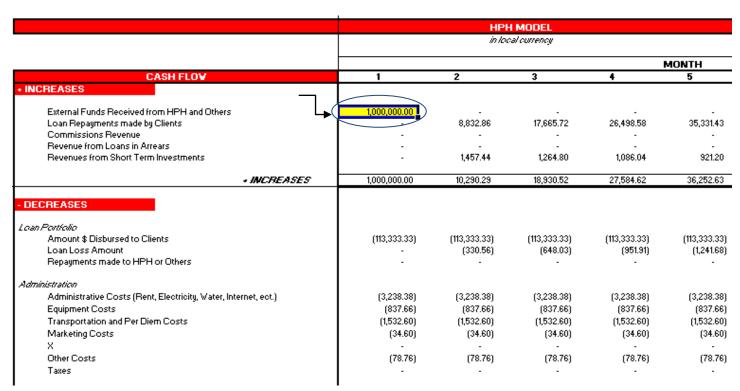

### B. CASH FLOW

The sheet labeled "Cash Flow" displays the information for cash flow or working capital needed to be able to satisfy the loan disbursement volume inputted into the model and the associated costs of these loans. The external funds required need to be inputted manually for the product for a period of five years.

|                                             |                      |                | H MODEL                                                                                                                                                                                                                                                                                                                                                                                                                                                                                                                                                                                                                                                                                                                                                                                                                                                                                                                                                                                                                                                                                                                                                                                                                                                                                                                                                                                                                                                                                                                                                                                                                                                                                                                                                                                                                                                                                                                                                                                                                                                                                                                        |                                     |                |          |
|---------------------------------------------|----------------------|----------------|--------------------------------------------------------------------------------------------------------------------------------------------------------------------------------------------------------------------------------------------------------------------------------------------------------------------------------------------------------------------------------------------------------------------------------------------------------------------------------------------------------------------------------------------------------------------------------------------------------------------------------------------------------------------------------------------------------------------------------------------------------------------------------------------------------------------------------------------------------------------------------------------------------------------------------------------------------------------------------------------------------------------------------------------------------------------------------------------------------------------------------------------------------------------------------------------------------------------------------------------------------------------------------------------------------------------------------------------------------------------------------------------------------------------------------------------------------------------------------------------------------------------------------------------------------------------------------------------------------------------------------------------------------------------------------------------------------------------------------------------------------------------------------------------------------------------------------------------------------------------------------------------------------------------------------------------------------------------------------------------------------------------------------------------------------------------------------------------------------------------------------|-------------------------------------|----------------|----------|
|                                             |                      | inte           | ocal currency                                                                                                                                                                                                                                                                                                                                                                                                                                                                                                                                                                                                                                                                                                                                                                                                                                                                                                                                                                                                                                                                                                                                                                                                                                                                                                                                                                                                                                                                                                                                                                                                                                                                                                                                                                                                                                                                                                                                                                                                                                                                                                                  |                                     |                |          |
|                                             |                      |                |                                                                                                                                                                                                                                                                                                                                                                                                                                                                                                                                                                                                                                                                                                                                                                                                                                                                                                                                                                                                                                                                                                                                                                                                                                                                                                                                                                                                                                                                                                                                                                                                                                                                                                                                                                                                                                                                                                                                                                                                                                                                                                                                |                                     | MONTH          |          |
| CASH FLOV                                   | 1                    | 2              | 3                                                                                                                                                                                                                                                                                                                                                                                                                                                                                                                                                                                                                                                                                                                                                                                                                                                                                                                                                                                                                                                                                                                                                                                                                                                                                                                                                                                                                                                                                                                                                                                                                                                                                                                                                                                                                                                                                                                                                                                                                                                                                                                              | 4                                   | 5              | 6        |
| INCREASES                                   |                      |                |                                                                                                                                                                                                                                                                                                                                                                                                                                                                                                                                                                                                                                                                                                                                                                                                                                                                                                                                                                                                                                                                                                                                                                                                                                                                                                                                                                                                                                                                                                                                                                                                                                                                                                                                                                                                                                                                                                                                                                                                                                                                                                                                |                                     |                |          |
| External Funds Received from HPH and Others | 1,000,000,00         |                |                                                                                                                                                                                                                                                                                                                                                                                                                                                                                                                                                                                                                                                                                                                                                                                                                                                                                                                                                                                                                                                                                                                                                                                                                                                                                                                                                                                                                                                                                                                                                                                                                                                                                                                                                                                                                                                                                                                                                                                                                                                                                                                                |                                     |                |          |
| Loan Repayments made by Clients             | 1,000,000.00         | 8,832.86       | 17,665,72                                                                                                                                                                                                                                                                                                                                                                                                                                                                                                                                                                                                                                                                                                                                                                                                                                                                                                                                                                                                                                                                                                                                                                                                                                                                                                                                                                                                                                                                                                                                                                                                                                                                                                                                                                                                                                                                                                                                                                                                                                                                                                                      | 26,498,58                           | 35,331,43      | 44.      |
| Commissions Revenue                         | 1                    | 0,002.00       |                                                                                                                                                                                                                                                                                                                                                                                                                                                                                                                                                                                                                                                                                                                                                                                                                                                                                                                                                                                                                                                                                                                                                                                                                                                                                                                                                                                                                                                                                                                                                                                                                                                                                                                                                                                                                                                                                                                                                                                                                                                                                                                                | 20,400.00                           | 50,001.40      | ***      |
| Revenue from Loans in Arrears               | -                    | _              | _                                                                                                                                                                                                                                                                                                                                                                                                                                                                                                                                                                                                                                                                                                                                                                                                                                                                                                                                                                                                                                                                                                                                                                                                                                                                                                                                                                                                                                                                                                                                                                                                                                                                                                                                                                                                                                                                                                                                                                                                                                                                                                                              | -                                   | -              |          |
| Revenues from Short Term Investments        | -                    | 1,457.44       | 1,264.80                                                                                                                                                                                                                                                                                                                                                                                                                                                                                                                                                                                                                                                                                                                                                                                                                                                                                                                                                                                                                                                                                                                                                                                                                                                                                                                                                                                                                                                                                                                                                                                                                                                                                                                                                                                                                                                                                                                                                                                                                                                                                                                       | 1,086.04                            | 921.20         | 7        |
| • INCREASES                                 | 1,000,000.00         | 10,290.29      | 18,930.52                                                                                                                                                                                                                                                                                                                                                                                                                                                                                                                                                                                                                                                                                                                                                                                                                                                                                                                                                                                                                                                                                                                                                                                                                                                                                                                                                                                                                                                                                                                                                                                                                                                                                                                                                                                                                                                                                                                                                                                                                                                                                                                      | 27,584.62                           | 36,252.63      | 44,:     |
| Computer Equipment                          | (583.33)             | (583.33)       | (583.33)                                                                                                                                                                                                                                                                                                                                                                                                                                                                                                                                                                                                                                                                                                                                                                                                                                                                                                                                                                                                                                                                                                                                                                                                                                                                                                                                                                                                                                                                                                                                                                                                                                                                                                                                                                                                                                                                                                                                                                                                                                                                                                                       | (583.33)                            | (583.33)       | (5       |
| ATC                                         | (833.33)             | (833.33)       | (833.33)                                                                                                                                                                                                                                                                                                                                                                                                                                                                                                                                                                                                                                                                                                                                                                                                                                                                                                                                                                                                                                                                                                                                                                                                                                                                                                                                                                                                                                                                                                                                                                                                                                                                                                                                                                                                                                                                                                                                                                                                                                                                                                                       | (833.33)                            | (833.33)       | ĵa       |
|                                             | 1 ' '                |                |                                                                                                                                                                                                                                                                                                                                                                                                                                                                                                                                                                                                                                                                                                                                                                                                                                                                                                                                                                                                                                                                                                                                                                                                                                                                                                                                                                                                                                                                                                                                                                                                                                                                                                                                                                                                                                                                                                                                                                                                                                                                                                                                | -                                   |                | -        |
| Personnel                                   |                      |                |                                                                                                                                                                                                                                                                                                                                                                                                                                                                                                                                                                                                                                                                                                                                                                                                                                                                                                                                                                                                                                                                                                                                                                                                                                                                                                                                                                                                                                                                                                                                                                                                                                                                                                                                                                                                                                                                                                                                                                                                                                                                                                                                |                                     |                |          |
| Project Supervisor                          | (700.00)             | (700.00)       | (700.00)                                                                                                                                                                                                                                                                                                                                                                                                                                                                                                                                                                                                                                                                                                                                                                                                                                                                                                                                                                                                                                                                                                                                                                                                                                                                                                                                                                                                                                                                                                                                                                                                                                                                                                                                                                                                                                                                                                                                                                                                                                                                                                                       | (700.00)                            | (700.00)       | (7       |
| Administrative Assistant                    | (300.00)             | (300.00)       | (300.00)                                                                                                                                                                                                                                                                                                                                                                                                                                                                                                                                                                                                                                                                                                                                                                                                                                                                                                                                                                                                                                                                                                                                                                                                                                                                                                                                                                                                                                                                                                                                                                                                                                                                                                                                                                                                                                                                                                                                                                                                                                                                                                                       | (300.00)                            | (300.00)       | (3       |
| Analyst                                     | (1,700.00)           | (1,700.00)     | (1,700.00)                                                                                                                                                                                                                                                                                                                                                                                                                                                                                                                                                                                                                                                                                                                                                                                                                                                                                                                                                                                                                                                                                                                                                                                                                                                                                                                                                                                                                                                                                                                                                                                                                                                                                                                                                                                                                                                                                                                                                                                                                                                                                                                     | (1,700.00)                          | (1,700.00)     | (3,4     |
| Receptionist                                |                      | -              | -                                                                                                                                                                                                                                                                                                                                                                                                                                                                                                                                                                                                                                                                                                                                                                                                                                                                                                                                                                                                                                                                                                                                                                                                                                                                                                                                                                                                                                                                                                                                                                                                                                                                                                                                                                                                                                                                                                                                                                                                                                                                                                                              | -                                   | -              |          |
| ATC Engineer                                | (1,700.00)           | (1,700.00)     | (1,700.00)                                                                                                                                                                                                                                                                                                                                                                                                                                                                                                                                                                                                                                                                                                                                                                                                                                                                                                                                                                                                                                                                                                                                                                                                                                                                                                                                                                                                                                                                                                                                                                                                                                                                                                                                                                                                                                                                                                                                                                                                                                                                                                                     | (1,700.00)                          | (1,700.00)     | (1.7     |
| ×                                           | 1 -                  | -              |                                                                                                                                                                                                                                                                                                                                                                                                                                                                                                                                                                                                                                                                                                                                                                                                                                                                                                                                                                                                                                                                                                                                                                                                                                                                                                                                                                                                                                                                                                                                                                                                                                                                                                                                                                                                                                                                                                                                                                                                                                                                                                                                | -                                   | -              |          |
| - DECREASES                                 | (125,538.66)         | (125,869.22)   | (126,186.69)                                                                                                                                                                                                                                                                                                                                                                                                                                                                                                                                                                                                                                                                                                                                                                                                                                                                                                                                                                                                                                                                                                                                                                                                                                                                                                                                                                                                                                                                                                                                                                                                                                                                                                                                                                                                                                                                                                                                                                                                                                                                                                                   | (126,490.57)                        | (126,780.34)   | (128,7   |
| DIFFERENCE                                  | 874,461,34           | (115,578,93)   | (107,256,17)                                                                                                                                                                                                                                                                                                                                                                                                                                                                                                                                                                                                                                                                                                                                                                                                                                                                                                                                                                                                                                                                                                                                                                                                                                                                                                                                                                                                                                                                                                                                                                                                                                                                                                                                                                                                                                                                                                                                                                                                                                                                                                                   | (98,905.95)                         | (90,527,71)    | (83,8    |
| CUMULATIVE                                  | 874,461.34           | 758,882.41     | 651,626.24                                                                                                                                                                                                                                                                                                                                                                                                                                                                                                                                                                                                                                                                                                                                                                                                                                                                                                                                                                                                                                                                                                                                                                                                                                                                                                                                                                                                                                                                                                                                                                                                                                                                                                                                                                                                                                                                                                                                                                                                                                                                                                                     | 552,720,29                          | 462,192.58     | .272     |
| EUNIE NITE                                  | 100 9, 910, 100      | 714(114.9)     | DESCRIPTION OF THE PERSON OF T | ,,,,,,,,,,,,,,,,,,,,,,,,,,,,,,,,,,, | 714,714.11     | .,,,,    |
|                                             |                      |                |                                                                                                                                                                                                                                                                                                                                                                                                                                                                                                                                                                                                                                                                                                                                                                                                                                                                                                                                                                                                                                                                                                                                                                                                                                                                                                                                                                                                                                                                                                                                                                                                                                                                                                                                                                                                                                                                                                                                                                                                                                                                                                                                | YEAR                                |                |          |
|                                             | PESULTS              | 1              | 2                                                                                                                                                                                                                                                                                                                                                                                                                                                                                                                                                                                                                                                                                                                                                                                                                                                                                                                                                                                                                                                                                                                                                                                                                                                                                                                                                                                                                                                                                                                                                                                                                                                                                                                                                                                                                                                                                                                                                                                                                                                                                                                              | 3                                   | 4              | 5        |
|                                             | INCREASES            | 1,990,647.52   | 2,157,650.90                                                                                                                                                                                                                                                                                                                                                                                                                                                                                                                                                                                                                                                                                                                                                                                                                                                                                                                                                                                                                                                                                                                                                                                                                                                                                                                                                                                                                                                                                                                                                                                                                                                                                                                                                                                                                                                                                                                                                                                                                                                                                                                   | 2,851,052.14                        | 3,652,939.62   | 3,930,2  |
|                                             | DECREASES            | (1,540,437.36) | (2,278,575.39)                                                                                                                                                                                                                                                                                                                                                                                                                                                                                                                                                                                                                                                                                                                                                                                                                                                                                                                                                                                                                                                                                                                                                                                                                                                                                                                                                                                                                                                                                                                                                                                                                                                                                                                                                                                                                                                                                                                                                                                                                                                                                                                 | (2,759,902.53)                      | (3,487,311.48) | (4,461,4 |
|                                             | DIFFERENCE           | 450,210.16     | (120,924.49)                                                                                                                                                                                                                                                                                                                                                                                                                                                                                                                                                                                                                                                                                                                                                                                                                                                                                                                                                                                                                                                                                                                                                                                                                                                                                                                                                                                                                                                                                                                                                                                                                                                                                                                                                                                                                                                                                                                                                                                                                                                                                                                   | 91,149.61                           | 165,628.14     | (531,    |
|                                             | CUMULATIVE           | 450,210.16     | 329,285.67                                                                                                                                                                                                                                                                                                                                                                                                                                                                                                                                                                                                                                                                                                                                                                                                                                                                                                                                                                                                                                                                                                                                                                                                                                                                                                                                                                                                                                                                                                                                                                                                                                                                                                                                                                                                                                                                                                                                                                                                                                                                                                                     | 420,435.28                          | 586,063.42     | 54,9     |
|                                             |                      |                |                                                                                                                                                                                                                                                                                                                                                                                                                                                                                                                                                                                                                                                                                                                                                                                                                                                                                                                                                                                                                                                                                                                                                                                                                                                                                                                                                                                                                                                                                                                                                                                                                                                                                                                                                                                                                                                                                                                                                                                                                                                                                                                                |                                     |                |          |
|                                             |                      |                |                                                                                                                                                                                                                                                                                                                                                                                                                                                                                                                                                                                                                                                                                                                                                                                                                                                                                                                                                                                                                                                                                                                                                                                                                                                                                                                                                                                                                                                                                                                                                                                                                                                                                                                                                                                                                                                                                                                                                                                                                                                                                                                                |                                     |                |          |
| Summary Range Dashboard Cash Flow R         | tesults Local \$ 🧹 I | Results US\$ 🦯 | BS / Loan W                                                                                                                                                                                                                                                                                                                                                                                                                                                                                                                                                                                                                                                                                                                                                                                                                                                                                                                                                                                                                                                                                                                                                                                                                                                                                                                                                                                                                                                                                                                                                                                                                                                                                                                                                                                                                                                                                                                                                                                                                                                                                                                    | orksheet / E                        | xternal        | IIII     |