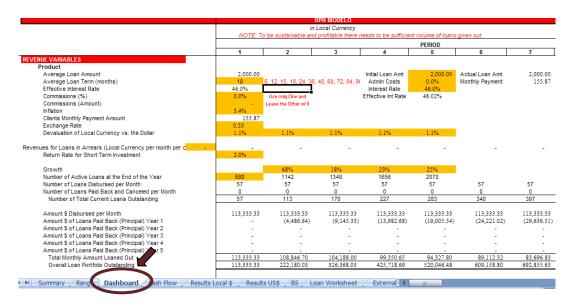

#### A. DASHBOARD

The sheet labeled "Dashboard" displays the revenue and expense variables of the product being developed.

# 2.1 Expense Variables

In the electronic sheet "DASHBOARD" it is advised to first start in putting the expense variables (administrative, costs that vary per year, personnel, taxes of the product, loan portfolio loss and the terms of the external funds received from others).