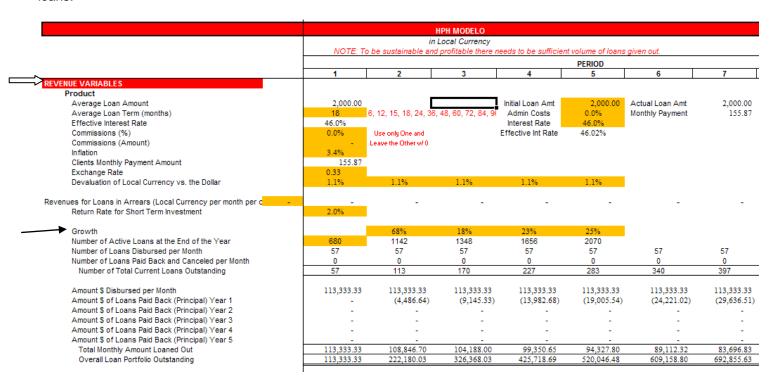

#### A. DASHBOARD

The sheet labeled "Dashboard" displays the revenue and expense variables of the product being developed.

# 2.1 Expense Variables

In the electronic sheet "DASHBOARD" it is advised to first start in putting the expense variables (administrative, costs that vary per year, personnel, taxes of the product, loan portfolio loss and the terms of the external funds received from others).